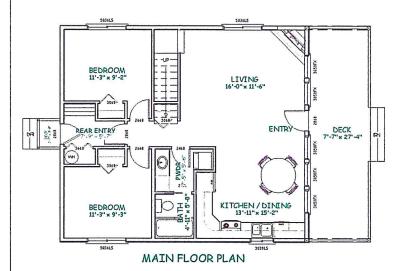

SECOND FLOOR PLAN

SUNRISE 3 Bdrm, 2 Bath

Living Area 1159 sq ft

Deck 236 sq ft

SECOND FLOOR PLAN

ALPINE 3 Bdrm, 2 Bath Living Area 1159 sq ft Deck 236 sq ft

CHICKAMIN 3 Bdrm, 2 Bath

Living Area 1434 sq ft