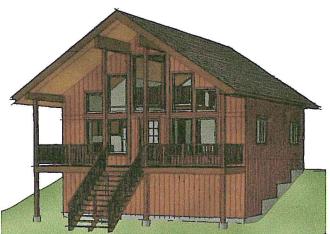

SECOND FLOOR PLAN

SUNRISE 3 Bdrm, 2 Bath

Living Area 1159 sq ft

Deck 236 sq ft

SECOND FLOOR PLAN

ALPINE 3 Bdrm, 2 Bath Living Area 1159 sq ft Deck 236 sq ft

CHICKAMIN 3 Bdrm, 2 Bath

Living Area 1434 sq ft