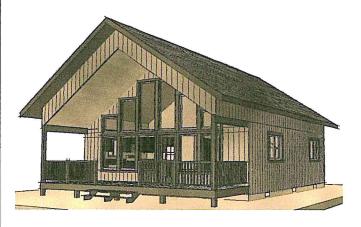

SECOND FLOOR PLAN

SUNRISE 3 Bdrm, 2 Bath

Living Area 1159 sq ft

Deck 236 sq ft

SECOND FLOOR PLAN

ALPINE 3 Bdrm, 2 Bath Living Area 1159 sq ft Deck 236 sq ft

CHICKAMIN 3 Bdrm, 2 Bath

Living Area 1434 sq ft