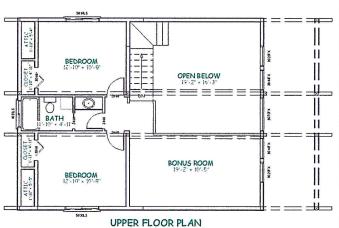

KENDALL CABIN 3 Bdrm, 2.5 Bath

Living Area 1370 sq ft

Garage 465 sq ft

Deck 224 sq ft