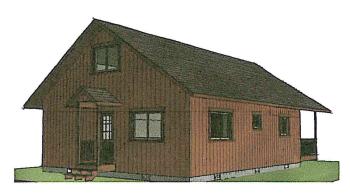

KENDALL CABIN 3 Bdrm, 2.5 Bath

Living Area 1370 sq ft

Garage 465 sq ft

Deck 224 sq ft