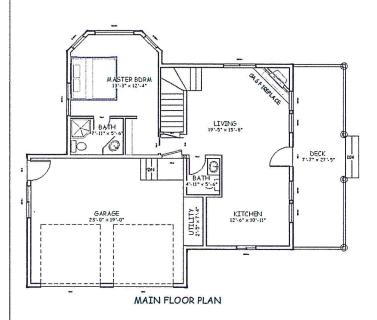

KENDALL CABIN 3 Bdrm, 2.5 Bath

Living Area 1370 sq ft

Garage 465 sq ft

Deck 224 sq ft