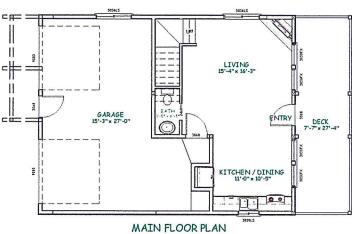

KENDALL CABIN 3 Bdrm, 2.5 Bath

Living Area 1370 sq ft

Garage 465 sq ft

Deck 224 sq ft