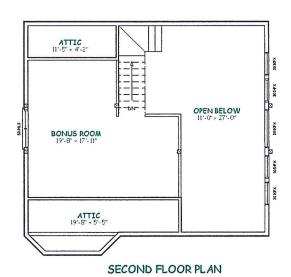

#### FELSEN CABIN 2 Bdrm, 1 Bath

Living Area 768 sq ft Garage 440 sq ft Deck 102 sq ft

SECOND FLOOR PLAN

THE CASCADE 3 Bdrm, 2 Bath

Living Area 1157 sq ft Deck 237 sq ft

EDELWEISS 3 Bdrm, 2 Bath

Living Area 1232 sq ft Deck 251 sq ft