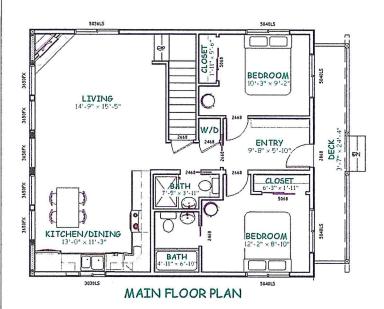

KENDALL CABIN 3 Bdrm, 2.5 Bath

Living Area 1370 sq ft

Garage 465 sq ft

Deck 224 sq ft