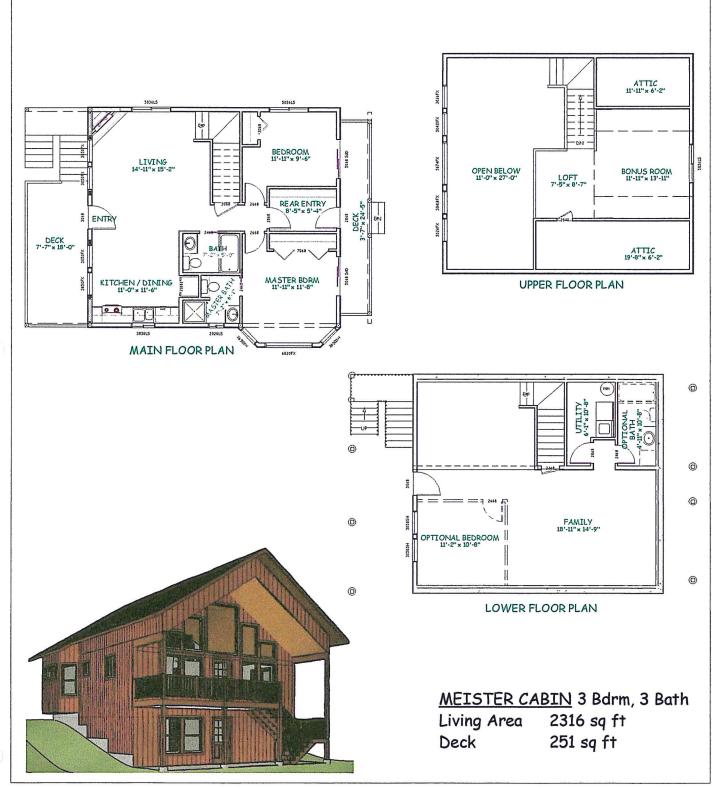

#### MONTGOMERY BUILDING DESIGN LLC www.montgomery building design llc.com509-674-5194 FAMILY UTILITY GARAGE 38'-10" × 13'-3" BEDROOM 2 LOWER FLOOR PLAN LIVING 15'-11" × 13'-4" DECK # REAR ENTRY DECK "-11" × 2" ENTRY WALK IN CLOSE ATTIC 12:-11" × 6'-6' MASTER BORM OPEN BELOW 12'-11" + 25'-0" MAIN FLOOR PLAN BEDROOM 3 LOFT -5" x 10"-10" ATTIC UPPER FLOOR PLAN BONANZA 3 Bdrm, 2 Bath Living Area 1695 sq ft Deck 334 sq ft