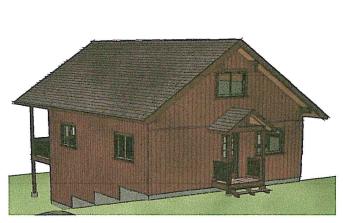

#### FELSEN CABIN 2 Bdrm, 1 Bath

Living Area 768 sq ft Garage 440 sq ft Deck 102 sq ft

SECOND FLOOR PLAN

THE CASCADE 3 Bdrm, 2 Bath

Living Area 1157 sq ft Deck 237 sq ft

EDELWEISS 3 Bdrm, 2 Bath

Living Area 1232 sq ft Deck 251 sq ft