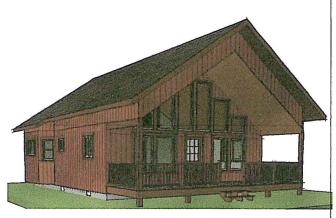

SECOND FLOOR PLAN

SUNRISE 3 Bdrm, 2 Bath

Living Area 1159 sq ft

Deck 236 sq ft

SECOND FLOOR PLAN

ALPINE 3 Bdrm, 2 Bath Living Area 1159 sq ft Deck 236 sq ft

CHICKAMIN 3 Bdrm, 2 Bath

Living Area 1434 sq ft