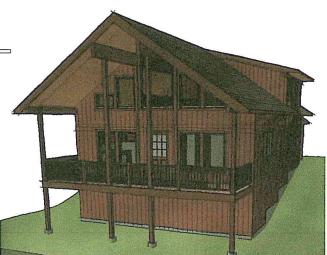

KENDALL CABIN 3 Bdrm, 2.5 Bath

Living Area 1370 sq ft

Garage 465 sq ft

Deck 224 sq ft