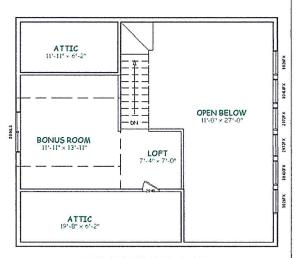

#### PACIFIC CABIN 3 Bdrm, 1.5 Bath

Living Area 1149 sq ft Deck 402 sq ft Garage 482 sq ft

SESSEL CABIN 3 Bdrm, 2 Bath

Living Area 1410 sq ft

Deck

308 sq ft

Garage

490 sq ft