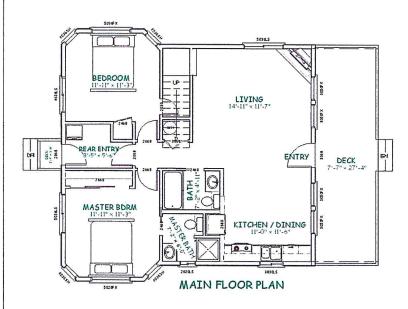

SECOND FLOOR PLAN

SUNRISE 3 Bdrm, 2 Bath

Living Area 1159 sq ft

Deck 236 sq ft

SECOND FLOOR PLAN

ALPINE 3 Bdrm, 2 Bath Living Area 1159 sq ft Deck 236 sq ft

CHICKAMIN 3 Bdrm, 2 Bath

Living Area 1434 sq ft