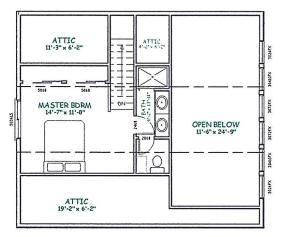

SECOND FLOOR PLAN

SUNRISE 3 Bdrm, 2 Bath

Living Area 1159 sq ft

Deck 236 sq ft

SECOND FLOOR PLAN

ALPINE 3 Bdrm, 2 Bath Living Area 1159 sq ft Deck 236 sq ft

CHICKAMIN 3 Bdrm, 2 Bath

Living Area 1434 sq ft