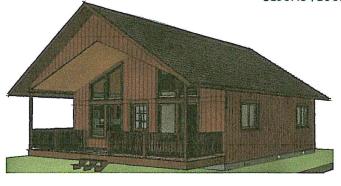

KENDALL CABIN 3 Bdrm, 2.5 Bath

Living Area 1370 sq ft

Garage 465 sq ft

Deck 224 sq ft