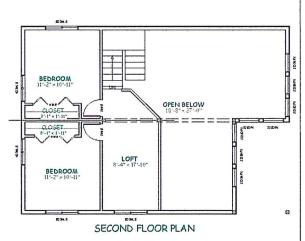

KENDALL CABIN 3 Bdrm, 2.5 Bath

Living Area 1370 sq ft

Garage 465 sq ft

Deck 224 sq ft