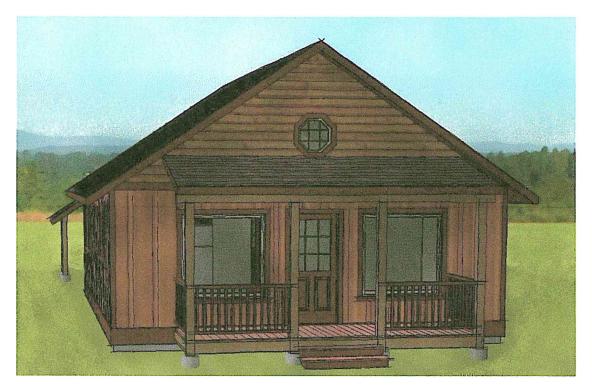

KENDALL CABIN 3 Bdrm, 2.5 Bath

Living Area 1370 sq ft

Garage 465 sq ft

Deck 224 sq ft







#### FELSEN CABIN 2 Bdrm, 1 Bath

Living Area 768 sq ft Garage 440 sq ft Deck 102 sq ft







SECOND FLOOR PLAN





THE CASCADE 3 Bdrm, 2 Bath

Living Area 1157 sq ft Deck 237 sq ft











EDELWEISS 3 Bdrm, 2 Bath

Living Area 1232 sq ft Deck 251 sq ft







SECOND FLOOR PLAN





SUNRISE 3 Bdrm, 2 Bath

Living Area 1159 sq ft

Deck 236 sq ft







SECOND FLOOR PLAN





ALPINE 3 Bdrm, 2 Bath Living Area 1159 sq ft Deck 236 sq ft











CHICKAMIN 3 Bdrm, 2 Bath

Living Area 1434 sq ft

Deck 132 sq ft

#### MONTGOMERY BUILDING DESIGN LLC www.montgomery building design llc.com509-674-5194 FAMILY UTILITY GARAGE 38'-10" × 13'-3" BEDROOM 2 LOWER FLOOR PLAN LIVING 15'-11" × 13'-4" DECK # REAR ENTRY DECK "-11" × 2" ENTRY WALK IN CLOSE ATTIC 12:-11" × 6'-6' MASTER BORM OPEN BELOW 1