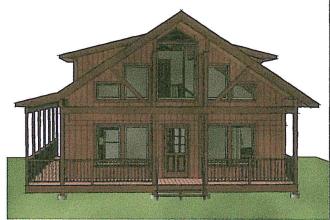

KENDALL CABIN 3 Bdrm, 2.5 Bath

Living Area 1370 sq ft

Garage 465 sq ft

Deck 224 sq ft