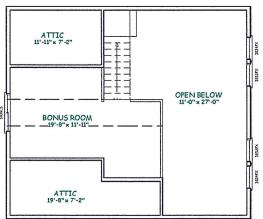

#### MONTGOMERY BUILDING DESIGN LLC www.montgomery building design llc.com509-674-5194 FAMILY UTILITY GARAGE 38'-10" × 13'-3" BEDROOM 2 LOWER FLOOR PLAN LIVING 15'-11" × 13'-4" DECK # REAR ENTRY DECK "-11" × 2" ENTRY WALK IN CLOSE ATTIC 12:-11" × 6'-6' MASTER BORM OPEN BELOW 12'-11" + 25'-0" MAIN FLOOR PLAN BEDROOM 3 LOFT -5" x 10"-10" ATTIC UPPER FLOOR PLAN BONANZA 3 Bdrm, 2 Bath Living Area 1695 sq ft Deck 334 sq ft