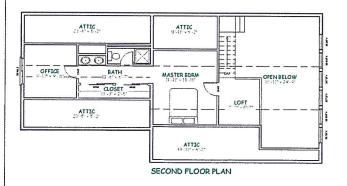

KENDALL CABIN 3 Bdrm, 2.5 Bath

Living Area 1370 sq ft

Garage 465 sq ft

Deck 224 sq ft