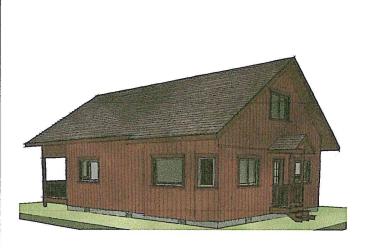

SECOND FLOOR PLAN

SUNRISE 3 Bdrm, 2 Bath

Living Area 1159 sq ft

Deck 236 sq ft

SECOND FLOOR PLAN

ALPINE 3 Bdrm, 2 Bath Living Area 1159 sq ft Deck 236 sq ft

CHICKAMIN 3 Bdrm, 2 Bath

Living Area 1434 sq ft