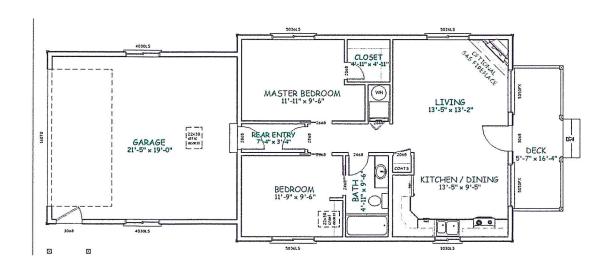

#### PACIFIC CABIN 3 Bdrm, 1.5 Bath

Living Area 1149 sq ft Deck 402 sq ft Garage 482 sq ft

SESSEL CABIN 3 Bdrm, 2 Bath

Living Area 1410 sq ft

Deck

308 sq ft

Garage

490 sq ft