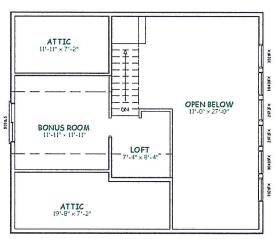

SECOND FLOOR PLAN

SUNRISE 3 Bdrm, 2 Bath

Living Area 1159 sq ft

Deck 236 sq ft

SECOND FLOOR PLAN

ALPINE 3 Bdrm, 2 Bath Living Area 1159 sq ft Deck 236 sq ft

CHICKAMIN 3 Bdrm, 2 Bath

Living Area 1434 sq ft