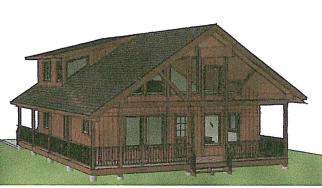

#### PACIFIC CABIN 3 Bdrm, 1.5 Bath

Living Area 1149 sq ft Deck 402 sq ft Garage 482 sq ft

SESSEL CABIN 3 Bdrm, 2 Bath

Living Area 1410 sq ft

Deck

308 sq ft

Garage

490 sq ft