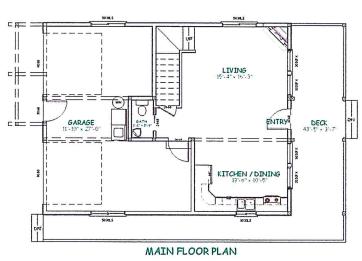

KENDALL CABIN 3 Bdrm, 2.5 Bath

Living Area 1370 sq ft

Garage 465 sq ft

Deck 224 sq ft