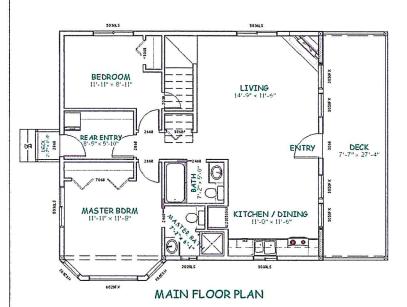

#### PACIFIC CABIN 3 Bdrm, 1.5 Bath

Living Area 1149 sq ft Deck 402 sq ft Garage 482 sq ft

SESSEL CABIN 3 Bdrm, 2 Bath

Living Area 1410 sq ft

Deck

308 sq ft

Garage

490 sq ft