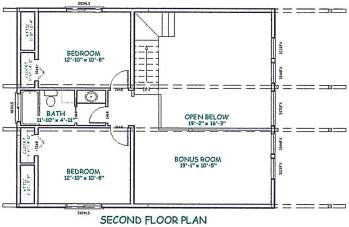

KENDALL CABIN 3 Bdrm, 2.5 Bath

Living Area 1370 sq ft

Garage 465 sq ft

Deck 224 sq ft