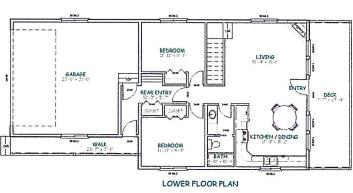

KENDALL CABIN 3 Bdrm, 2.5 Bath

Living Area 1370 sq ft

Garage 465 sq ft

Deck 224 sq ft