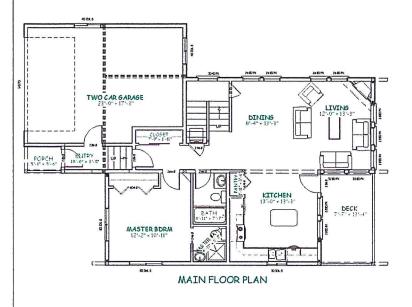

KENDALL CABIN 3 Bdrm, 2.5 Bath

Living Area 1370 sq ft

Garage 465 sq ft

Deck 224 sq ft