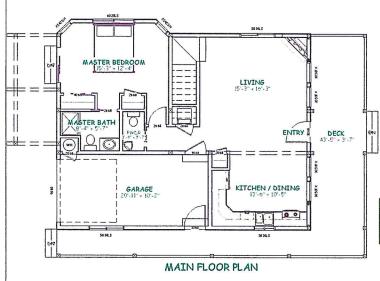

KENDALL CABIN 3 Bdrm, 2.5 Bath

Living Area 1370 sq ft

Garage 465 sq ft

Deck 224 sq ft