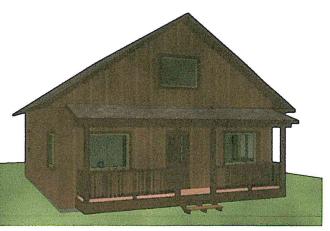

REAR ENTRY DECK "-11" × 2" ENTRY WALK IN CLOSE ATTIC 12:-11" × 6'-6' MASTER BORM OPEN BELOW 12'-11" + 25'-0" MAIN FLOOR PLAN BEDROOM 3 LOFT -5" x 10"-10" ATTIC UPPER FLOOR PLAN BONANZA 3 Bdrm, 2 Bath Living Area 1695 sq ft Deck 334 sq ft











**DODGE CABIN** 3 Bdrm, 2 Bath

Living Area 1154 sq ft
Deck 224 sq ft









MAIN FLOOR PLAN



SECOND FLOOR PLAN





RAMPART CABIN 2 or 3 Bdrm, 2 Bath

Living Area 1129 sq ft Deck 236 sq ft









#### THE THUNDERBIRD 3 Bdrm, 2.5 Bath

Living Area 1427 sq ft
Deck 402 sq ft
Garage 231 sq ft











#### PACIFIC CABIN 3 Bdrm, 1.5 Bath

Living Area 1149 sq ft Deck 402 sq ft Garage 482 sq ft











SESSEL CABIN 3 Bdrm, 2 Bath

Living Area 1410 sq ft

Deck

308 sq ft

Garage

490 sq ft













Living Area 1159 sq ft
Deck 101 sq ft