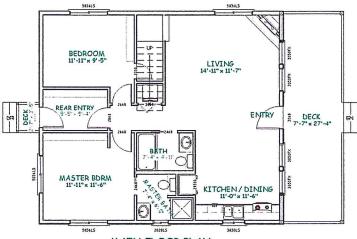

#### MONTGOMERY BUILDING DESIGN LLC www.montgomery building design llc.com509-674-5194 FAMILY UTILITY GARAGE 38'-10" × 13'-3" BEDROOM 2 LOWER FLOOR PLAN LIVING 15'-11" × 13'-4" DECK # REAR ENTRY DECK "-11" × 2" ENTRY WALK IN CLOSE ATTIC 12:-11" × 6'-6' MASTER BORM OPEN BELOW 12'-11" + 25'-0" MAIN FLOOR PLAN BEDROOM 3 LOFT -5" x 10"-10" ATTIC UPPER FLOOR PLAN BONANZA 3 Bdrm, 2 Bath Living Area 1695 sq ft Deck 334 sq ft