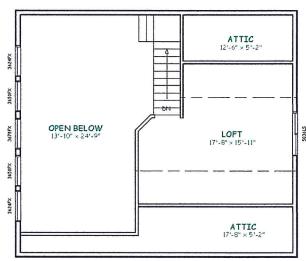

KENDALL CABIN 3 Bdrm, 2.5 Bath

Living Area 1370 sq ft

Garage 465 sq ft

Deck 224 sq ft