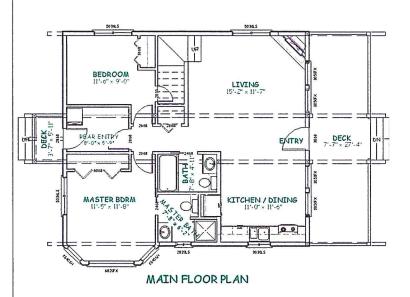

#### FELSEN CABIN 2 Bdrm, 1 Bath

Living Area 768 sq ft Garage 440 sq ft Deck 102 sq ft

SECOND FLOOR PLAN

THE CASCADE 3 Bdrm, 2 Bath

Living Area 1157 sq ft Deck 237 sq ft

EDELWEISS 3 Bdrm, 2 Bath

Living Area 1232 sq ft Deck 251 sq ft