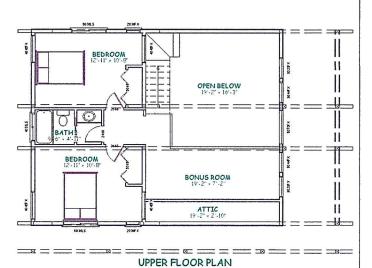

KENDALL CABIN 3 Bdrm, 2.5 Bath

Living Area 1370 sq ft

Garage 465 sq ft

Deck 224 sq ft