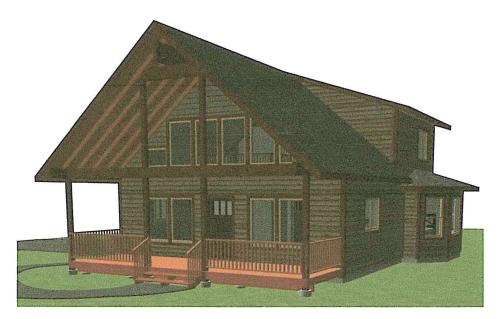

KENDALL CABIN 3 Bdrm, 2.5 Bath

Living Area 1370 sq ft

Garage 465 sq ft

Deck 224 sq ft