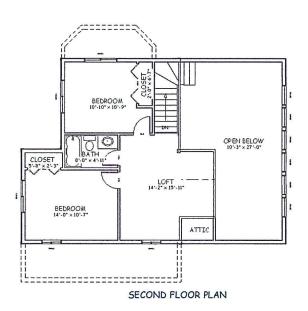

KENDALL CABIN 3 Bdrm, 2.5 Bath

Living Area 1370 sq ft

Garage 465 sq ft

Deck 224 sq ft