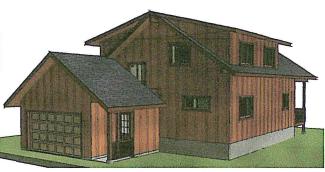

KENDALL CABIN 3 Bdrm, 2.5 Bath

Living Area 1370 sq ft

Garage 465 sq ft

Deck 224 sq ft