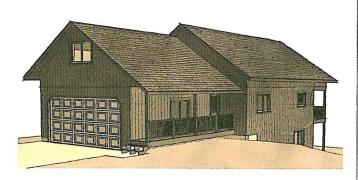

KENDALL CABIN 3 Bdrm, 2.5 Bath

Living Area 1370 sq ft

Garage 465 sq ft

Deck 224 sq ft